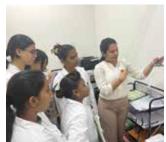

# **OUR HEALTH WORKSHOPS**

#### 1. First Aid And Disaster Management Training:

This workshop enables a person to assist injured ones in the event of an accident or emergency until medical help arrives.

## 2. Fire Fighting Training:

A systematic training regarding the general understanding of fire science, factors, causes, fire plans, evacuation, roll call followed by ERT formation, and various techniques to handle emergencies.